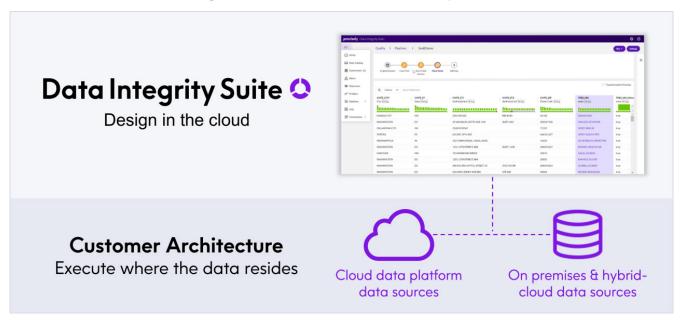

### Design in the cloud, run anywhere

### • Design in the cloud, run anywhere

Run processes wherever the data lives to ensure a scalable and cost-effective solution. You can design workloads once in the cloud and deploy them in multiple, diverse environments.