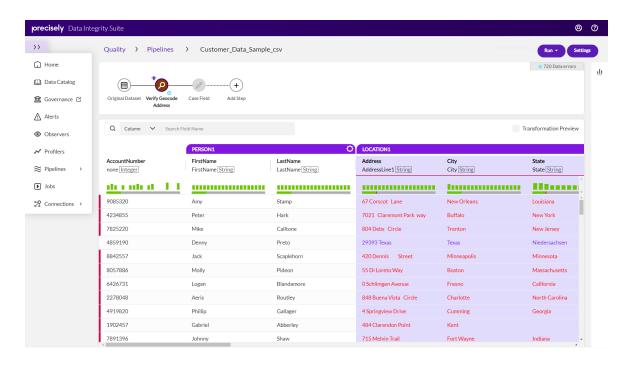

### **Geo Addressing**

Verify, standardize, cleanse, and geocode addresses to unlock valuable context for more informed decision-making.

### How it works

- Design your addressing process in the cloud using an intuitive designer to guide you.
- Visualize real-time changes with the data at the center of the design experience.
- Deploy the rules in the pipeline for execution in one or many environments, share reports with users, or run address data quality processes via APIs.

### · Seamless address data management

Manage and visualize data changes within your data pipelines, ensuring addresses are complete, verified, parsed, geocoded, and validated to streamline operations and reduce time spent prepping data.