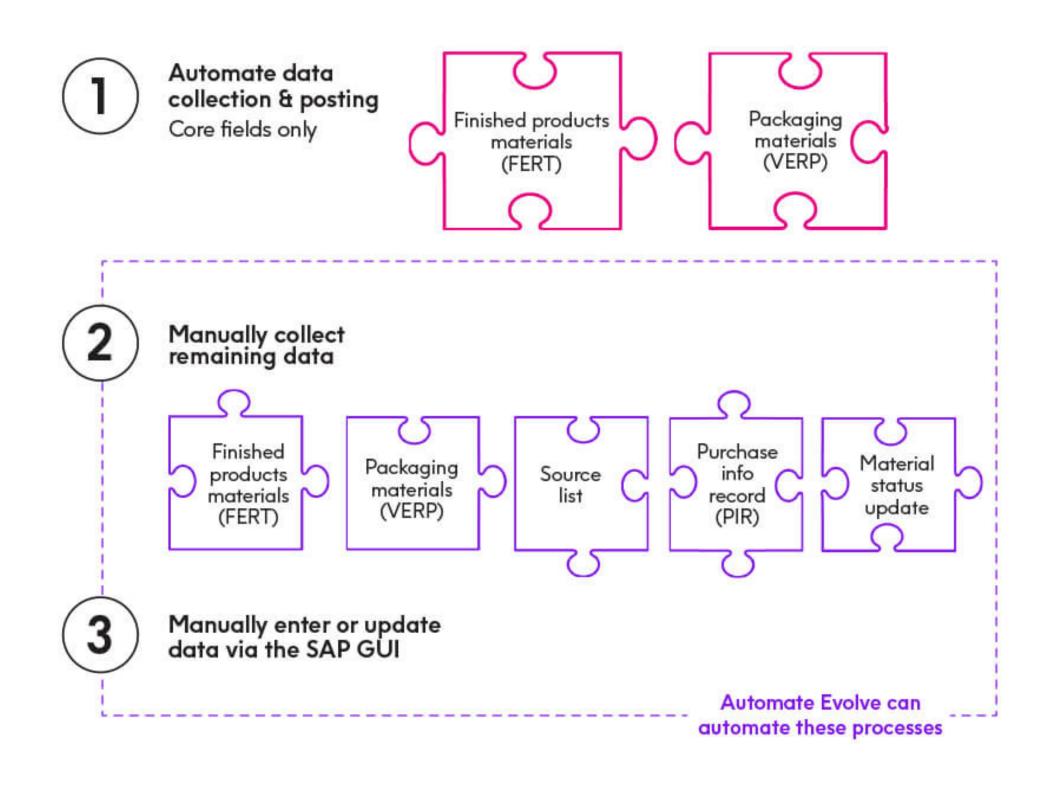

SAP MDG is best suited to scenarios where the requirements are fully established, validated, and not likely to change frequently.

Once you use SAP MDG-M to create the shell materials, you would need to collect the other fields in the material master records manually then enter that data manually via the SAP GUI—a laborious, time-consuming, and errorprone process. Someone would then need to manually update the PIR, source list, and material status.

You could also use an automation platform like Automate Evolve alongside SAP MDG-M to digitize the manual processes to accelerate the launch and improve data quality.