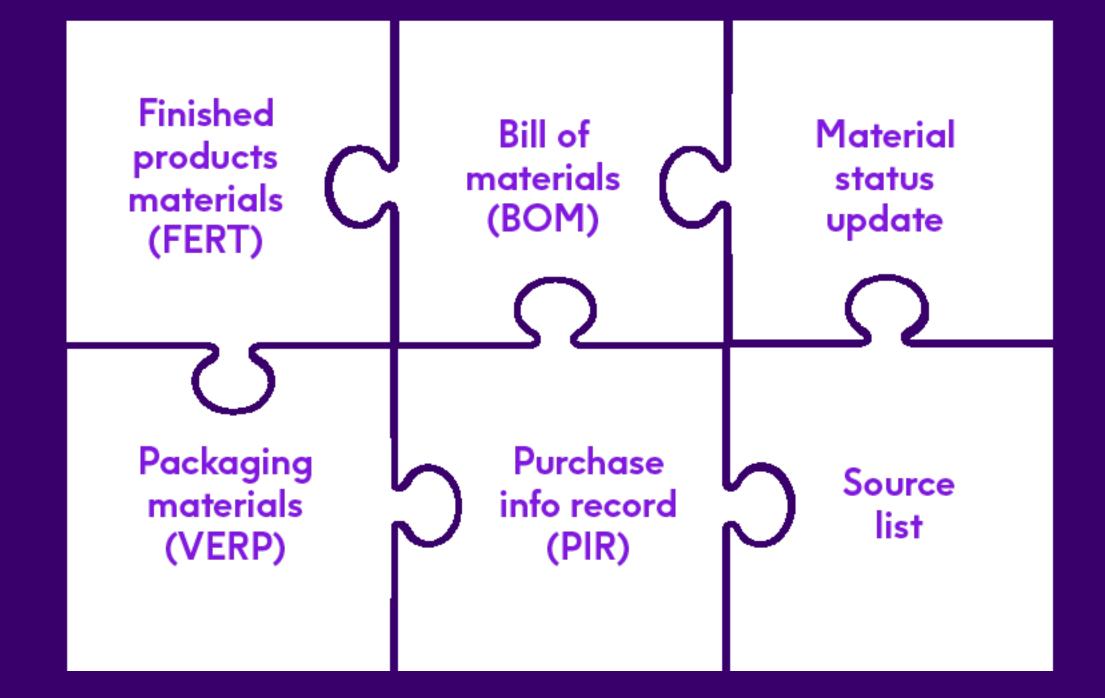

SAP MDG is best suited to scenarios where the requirements are fully established, validated, and not likely to change frequently.

Once you use SAP MDG-M to create the shell materials, you would need to collect the other fields in the material master records manually then enter that data manually via the SAP GUI—a laborious, time-consuming, and errorprone process. Someone would then need to manually update the PIR, source list, and material status.